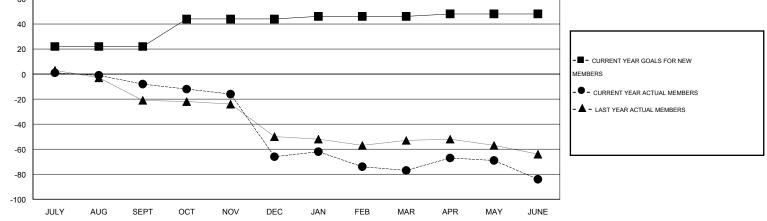

## LOCATION ILLINOIS

| GMT: THOMAS MATNEY LOC       |                  | LOCATIC   | DCATION ILLINOIS |                  |                              |                    |                                     | GMT CA 1           |                  |
|------------------------------|------------------|-----------|------------------|------------------|------------------------------|--------------------|-------------------------------------|--------------------|------------------|
| Clubs                        |                  |           |                  |                  | Members                      |                    |                                     |                    |                  |
| RESULTS FOR 2014-2015        |                  |           |                  |                  | RESULTS FOR 2014-2015        |                    |                                     |                    |                  |
| QUARTER                      | NEW CLUB<br>GOAL | NEW CLUBS | DROPPED<br>CLUBS | NET<br>GAIN/LOSS | QUARTER                      | NEW MEMBER<br>GOAL | CHARTER AND<br>NEW MEMBERS<br>ADDED | DROPPED<br>MEMBERS | NET<br>GAIN/LOSS |
| JULY/AUG/SEPT<br>OCT/NOV/DEC | 1<br>1           | 0         | 0<br>4           | 0<br>-4          | JULY/AUG/SEPT<br>OCT/NOV/DEC | 22<br>22           | 24<br>11                            | 32<br>69           | -8<br>-58        |
| JAN/FEB/MAR<br>APR/MAY/JUNE  | 0<br>0           | 0<br>0    | 0<br>1           | 0<br>-1          | JAN/FEB/MAR<br>APR/MAY/JUNE  | 2<br>2             | 11<br>18                            | 22<br>25           | -11<br>-7        |