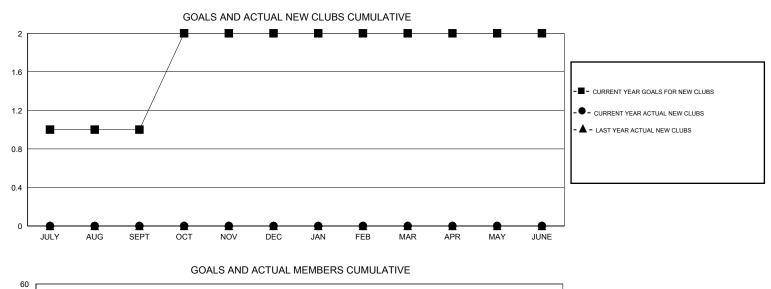

## LOCATION ILLINOIS

| GMT: THOMAS MATNEY LOC       |                  | LOCATIC   | DCATION ILLINOIS |                  |                              |                    |                                     | GMT CA 1           |                  |
|------------------------------|------------------|-----------|------------------|------------------|------------------------------|--------------------|-------------------------------------|--------------------|------------------|
| Clubs                        |                  |           |                  |                  | Members                      |                    |                                     |                    |                  |
| RESULTS FOR 2014-2015        |                  |           |                  |                  | RESULTS FOR 2014-2015        |                    |                                     |                    |                  |
| QUARTER                      | NEW CLUB<br>GOAL | NEW CLUBS | DROPPED<br>CLUBS | NET<br>GAIN/LOSS | QUARTER                      | NEW MEMBER<br>GOAL | CHARTER AND<br>NEW MEMBERS<br>ADDED | DROPPED<br>MEMBERS | NET<br>GAIN/LOSS |
| JULY/AUG/SEPT<br>OCT/NOV/DEC | 1<br>1           | 0         | 0<br>4           | 0<br>-4          | JULY/AUG/SEPT<br>OCT/NOV/DEC | 22<br>22           | 24<br>11                            | 32<br>69           | -8<br>-58        |
| JAN/FEB/MAR<br>APR/MAY/JUNE  | 0<br>0           | 0<br>0    | 0<br>1           | 0<br>-1          | JAN/FEB/MAR<br>APR/MAY/JUNE  | 2<br>2             | 11<br>18                            | 22<br>25           | -11<br>-7        |